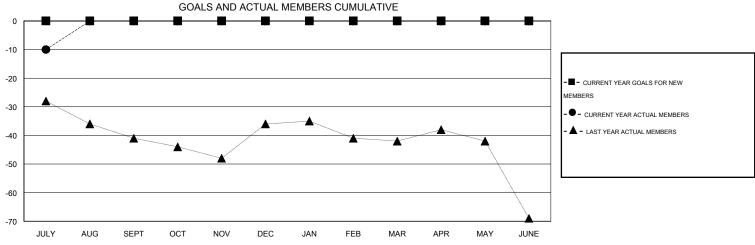

## LOCATION MICHIGAN

GMT CA 1

|                            |                  | Clubs            |                  |                  |                          |                    | Members                             |                    |                  |
|----------------------------|------------------|------------------|------------------|------------------|--------------------------|--------------------|-------------------------------------|--------------------|------------------|
|                            | RESUL            | TS FOR 2015-2016 | i                |                  | RESULTS FOR 2015-2016    |                    |                                     |                    |                  |
| QUARTER                    | NEW CLUB<br>GOAL | NEW CLUBS        | DROPPED<br>CLUBS | NET<br>GAIN/LOSS | QUARTER                  | NEW MEMBER<br>GOAL | CHARTER AND<br>NEW MEMBERS<br>ADDED | DROPPED<br>MEMBERS | NET<br>GAIN/LOSS |
| JULY/AUG/SEPT              | 0                | 0                | 0                | 0                | JULY/AUG/SEPT            | 0                  | 4                                   | 14                 | -10              |
| OCT/NOV/DEC<br>JAN/FEB/MAR | 0                | 0                | 0                | 0                | OCT/NOV/DEC  JAN/FEB/MAR | 0                  | 0                                   | 0                  | 0                |
| APR/MAY/JUNE               | 0                | 0                | 0                | 0                | APR/MAY/JUNE             | 0                  | 0                                   | 0                  | 0                |

## GOALS AND ACTUAL NEW CLUBS CUMULATIVE

| DROPPED CLUBS: 0                |              | 3 CLUBS OF 38 ADDED 1 OR MORE<br>NEW MEMBERS | GENDER DISTRIBU  MALE  FEMALE         | TION<br>709 (69.65%)<br>309 (30.35%) |           |
|---------------------------------|--------------|----------------------------------------------|---------------------------------------|--------------------------------------|-----------|
| DROPPED MEMBERS                 |              |                                              | LEWIZEE                               |                                      |           |
| DECEASED  CLUB CANCELLED  OTHER | 2<br>0<br>12 | CLICK HERE FOR HEALTH ASSESSMENT DATA        | FAMILY UNIT MEMBERS HEAD OF HOUSEHOLD |                                      | 185<br>91 |
| TOTAL 14                        |              |                                              | NON-HEAD OF HOUSEHOLD                 |                                      | 94        |